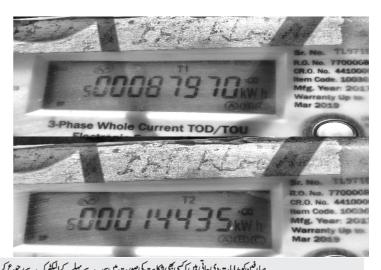

Rs. 39,072

Bank Clearance / Signature

Bill Charge Mode. NORM Meter No. TL97104 Reading Date 11-Mar-24

The electricity you have used

| ino ordanion, journar    |                     | 9                  |       |                |             |
|--------------------------|---------------------|--------------------|-------|----------------|-------------|
|                          | Previous<br>Reading | Current<br>Reading | MMF   | Units<br>(KWh) | MDI<br>(KW) |
| Energy - Off Peak        | 87572               | 87970              | 1.000 | 398            | 2.91        |
| Energy - Peak            | 14416               | 14435              | 1.000 | 19             | 1.66        |
| Reactive Energy Off Peak | 10693               | 10693              | 1.000 | 0              |             |
| Reactive Energy On Peak  | 2395                | 2395               | 1.000 | 0              |             |