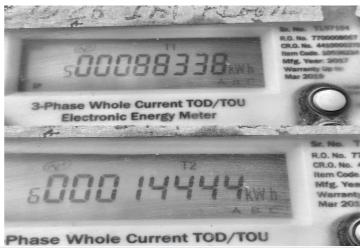

#### آپ کے موجودہ بل کا حیاب Your Current Bill Calculation

Bill Charge Mode. NORM Meter No. TL97104 Reading Date 09-Apr-24

#### The electricity you have used

|                          | Previous<br>Reading | Current<br>Reading | MMF   | Units<br>(KWh) | MDI<br>(KW) |
|--------------------------|---------------------|--------------------|-------|----------------|-------------|
| Energy - Off Peak        | 87970               | 88338              | 1.000 | 368            | 0.12        |
| Energy - Peak            | 14435               | 14444              | 1.000 | 9              |             |
| Reactive Energy Off Peak | 10693               | 10693              | 1.000 | 0              |             |
| Reactive Energy On Peak  | 2395                | 2395               | 1.000 | 0              |             |