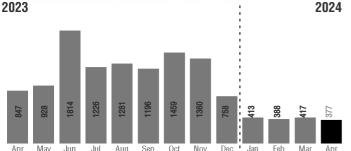

## 377 Units

Last Month 23°C avg temp يجهلامهينه

417 Units ↓9%\* Last Year يجهلاسال

27°C avg temp

**847** Units **155**%\*\*

% Change in consumption from \*last month / \*\*last year same month % کے لحاظ ہے بجلی کے استعمال میں \* پچھلے مہینے ا\*\* پچھلے سال اس مہینے میں تبدیلی

# 13-Month Usage History کانفصیل 13-Month Usage History