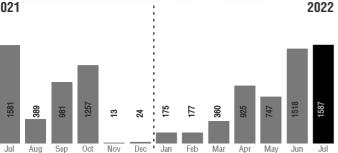

### Commercial A2-B

**1518** Units

موجوده مهينه Current Month

31°C avg temp

32°C avg temp

1,587 Units = Rs. 72,715.74

Last Month 31°C avg temp بجصلامهينه

**15**%\*

Last Year ليجيلاسال

**1581** Units

**1**1%\*\*

% Change in consumption from \*last month / \*\*last year same month % كے لحاظ ہے بجلى كے استعمال ميں \* پيجھلے مبينے ا \* \* پيجھلے سال اسى مبينے ميں تبديلي

## 13-Month Usage History عاستعال کی تفصیل 13-Month Usage History 2021