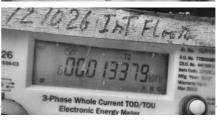

## آپ کے موجودہ پل کا حساب Your Current Bill Calculation

Bill Charge Mode. NORM Meter No. TI 97104 Reading Date 09-Jul-22

The electricity you have used

| The electricity you have ascu |                     |                    |       | ading Date 05  | oui 22      |
|-------------------------------|---------------------|--------------------|-------|----------------|-------------|
|                               | Previous<br>Reading | Current<br>Reading | MMF   | Units<br>(KWh) | MDI<br>(KW) |
| Energy - Off Peak             | 68096               | 69469              | 1.000 | 1373           | 9           |
| Energy - Peak                 | 13165               | 13379              | 1.000 | 214            | 8           |
| Reactive Energy Off Peak      | 9709                | 9709               | 1.000 | 0              |             |
| Reactive Energy On Peak       | 2265                | 2265               | 1.000 | 0              |             |