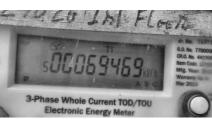

## آپ کے موجودہ پل کا حساب Your Current Bill Calculation

Bill Charge Mode. NORM Meter No. TI 97104 Reading Date 09-Jul-22

The electricity you have used

| The electricity you have ascu |                     |                    |       | ading Date 05  | oui 22      |
|-------------------------------|---------------------|--------------------|-------|----------------|-------------|
|                               | Previous<br>Reading | Current<br>Reading | MMF   | Units<br>(KWh) | MDI<br>(KW) |
| Energy - Off Peak             | 68096               | 69469              | 1.000 | 1373           | 9           |
| Energy - Peak                 | 13165               | 13379              | 1.000 | 214            | 8           |
| Reactive Energy Off Peak      | 9709                | 9709               | 1.000 | 0              |             |
| Reactive Energy On Peak       | 2265                | 2265               | 1.000 | 0              |             |