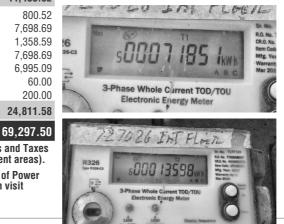

## یل کی تفصیل Billing Statement

Bill Charge Mode. NORM

Reading Date 08-Sep-22

Units

(KWh)

MMF

71851 1.000

13598 1.000

9709 1.000

2265 1.000

Current

Reading

Meter No. TL97104

MDI

(KW)

1062 8.92